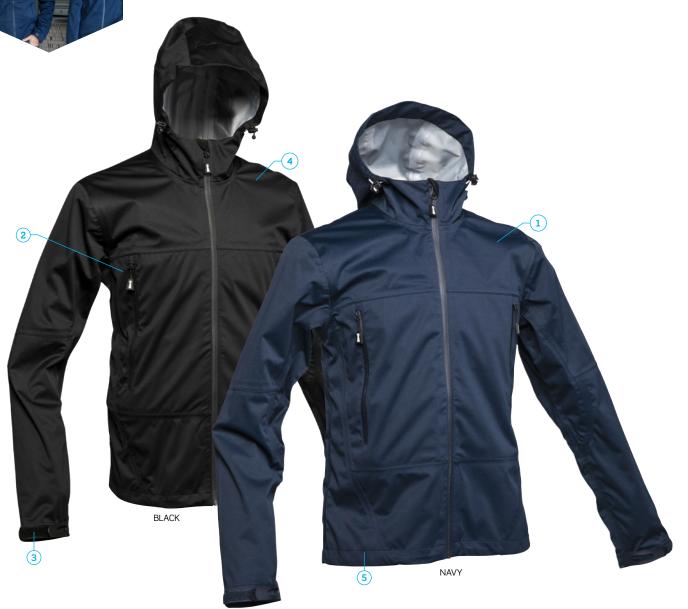

# Curtis Unisex Shell Jacket

Unisex wind and waterproof 3-layers shell jacket with taped seams and breathable function.

1: Stretch material for increased mobility and comfort. | 2: Two front pockets with waterproof zippers. | 3: Adjustable cuffs with Velcro®. Adjustable drawstring at the hem and on the hood. | 4: 100% polyester. 3-layers shell jacket with taped seams and breathable function. 5: WP 3000mm / MVP 3000g/m2